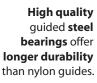

#### Exclusive details

Our locking mechanism, via spindle as opposed to the cog style, allows for far greater choice of positioning for the operator.

The biggest diameter spindle on the market and hight quality nuts

- offer: • Less wear.
- · Longer lasting life.

Maximum reliability, mechanical and electrical.

Chain driver transmission integrated on the solid base