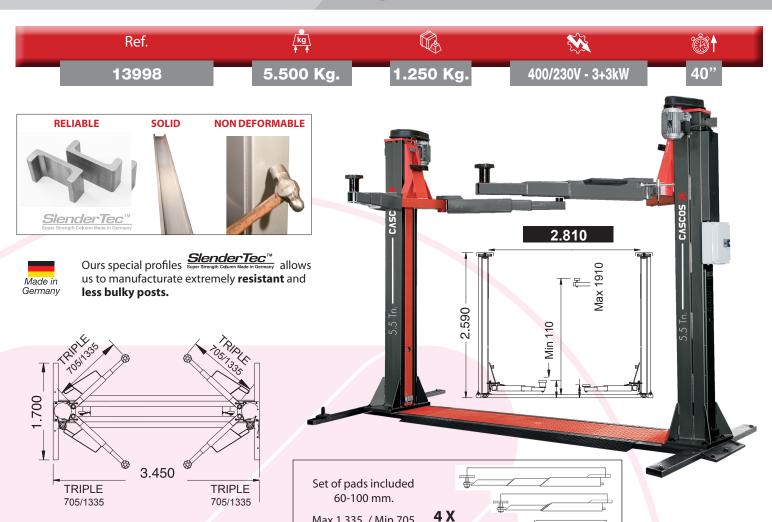

# C5.5

## 2 POST LIFTS C5.5

#### Exclusive details

Our locking mechanism, via spindle as opposed to the cog style, allows for far greater choice of positioning for the operator.

The biggest diameter spindle on the market and hight quality nuts

- offer: • Less wear.
- · Longer lasting life.

Maximum reliability, mechanical and electrical.

Chain driver transmission integrated on the solid base

#### **Maximum load APPROVED**

#### In any position!

CASCOS <a> lifts</a>, againts the others from our maine competitors, can lift the maximum load at:

- · Any opening angle..
- Arm extension..
- · Tool trays.
- Rubber protections on post for safe door opening
- Spindle protection