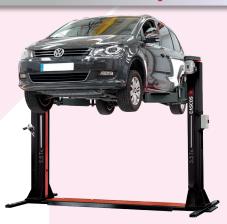

#### **Maximum load APPROVED**

#### In any position!

CASCOS <a> lifts</a>, againts the others from our maine competitors, can lift the maximum load at:

- · Any opening angle..
- Arm extension..
- · Tool trays.
- Rubber protections on post for safe door opening
- Spindle protection