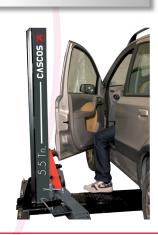

#### In any position!

CASCOS <a> lifts</a>, againts the others from our maine competitors, can lift the maximum load at:

- · Any opening angle..
- Arm extension..
- · Tool trays.
- Rubber protections on post for safe door opening
- Spindle protection