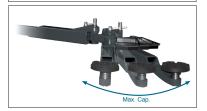

#### **Maximum load APPROVED**

#### In any position!

CASCOS <a> lifts</a>, againts the others from our maine competitors, can lift the maximum load at:

- · Any opening angle..
- Arm extension..
- · Tool trays.
- Rubber protections on post for safe door opening
- Spindle protection