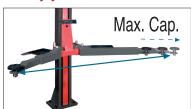

#### **Maximum load APPROVED**

#### In any position!

CASCOS <a> lifts</a>, againts the others from our maine competitors, can lift the maximum load at:

- · Any opening angle..
- Arm extension..
- · Tool trays.
- Rubber protections on post for safe door opening
- Spindle protection