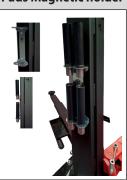

## 2 POST LIFTS C5.5

#### Exclusive details

Our locking mechanism, via spindle as opposed to the cog style, allows for far greater choice of positioning for the operator.









The biggest diameter spindle on the market and hight quality nuts

- offer: • Less wear.
- · Longer lasting life.





Maximum reliability, mechanical and electrical.



Chain driver transmission integrated on the solid base

#### **Maximum load APPROVED**

#### In any position!





CASCOS <a> lifts</a>, againts the others from our maine competitors, can lift the maximum load at:

- · Any opening angle..
- Arm extension..
- · Tool trays.
- Rubber protections on post for safe door opening
- Spindle protection



#### **Accessories**

#### Quick pads kit



#### **Pads Magnetic holder**



Magnetic holder for



#### **Integrated power plug** (Assembled in factory)



**Magnetic air Kit** 

Ref.: 26177

Original spare part



www.cascos.es



CASCOS (



#### CASCOS MAQUINARIA, S.A.

Zurrupitieta, 8 - Pol. Ind. Júndiz • Apartado 264 01015 VITORIA-GASTEIZ / España/Spain Tel. +34 945 290 294 / Fax +34 945 290 055 e-mail: info@cascos.es