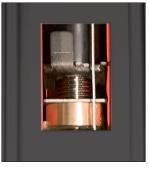

#### Exclusive details

Our locking mechanism, via spindle as opposed to the cog style, allows for far greater choice of positioning for the operator.

The biggest diameter spindle on the market and hight quality nuts