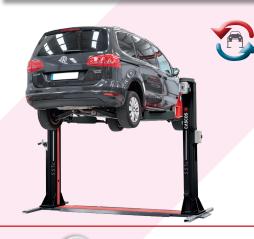

#### **Maximum load APPROVED**

#### In any position!

CASCOS <a> lifts</a>, againts the others from our maine competitors, can lift the maximum load at:

- · Any opening angle..
- Arm extension..
- · Tool trays.
- Rubber protections on post for safe door opening
- Spindle protection