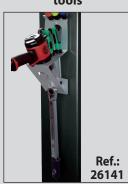

## 2 POST LIFTS C5.5

#### Exclusive details

Our locking mechanism, via spindle as opposed to the cog style, allows for far greater choice of positioning for the operator.









The biggest diameter spindle on the market and hight quality nuts

- offer: • Less wear.
- · Longer lasting life.





Maximum reliability, mechanical and electrical.



Chain driver transmission integrated on the solid base

#### **Maximum load APPROVED**

#### In any position!





CASCOS <a> lifts</a>, againts the others from our maine competitors, can lift the maximum load at:

- · Any opening angle..
- Arm extension..
- · Tool trays.
- Rubber protections on post for safe door opening
- Spindle protection



#### **Accessories**

#### Quick pads kit



#### **Pads Magnetic holder**



Magnetic holder for



#### **Integrated power plug** (Assembled in factory)



**Magnetic air Kit** 

Ref.: 26177

Original spare part



www.cascos.es



CASCOS (



#### CASCOS MAQUINARIA, S.A.

Zurrupitieta, 8 - Pol. Ind. Júndiz • Apartado 264 01015 VITORIA-GASTEIZ / España/Spain Tel. +34 945 290 294 / Fax +34 945 290 055 e-mail: info@cascos.es