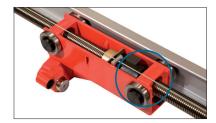

#### Exclusive details

Our locking mechanism, via spindle as opposed to the cog style, allows for far greater choice of positioning for the operator.

The biggest diameter spindle on the market and hight quality nuts

- offer: • Less wear.
- · Longer lasting life.

Maximum reliability, mechanical and electrical.

Chain driver transmission integrated on the solid base