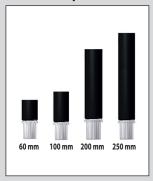

ersibility

Max 1.335 / Min 705

























## 2 POST LIFTS C5.5

#### Exclusive details

Our locking mechanism, via spindle as opposed to the cog style, allows for far greater choice of positioning for the operator.









The biggest diameter spindle on the market and hight quality nuts

- offer: • Less wear.
- · Longer lasting life.





Maximum reliability, mechanical and electrical.



Chain driver transmission integrated on the solid base

#### **Maximum load APPROVED**

#### In any position!





CASCOS <a> lifts</a>, againts the others from our maine competitors, can lift the maximum load at:

- · Any opening angle..
- Arm extension..
- · Tool trays.
- Rubber protections on post for safe door opening
- Spindle protection



#### **Accessories**

#### Quick pads kit



#### **Pads Magnetic holder**



Magnetic holder for



#### **Integrated power plug** (Assembled in factory)



**Magnetic air Kit** 

Ref.: 26177

Original spare part



www.cascos.es



CASCOS (



#### CASCOS MAQUINARIA, S.A.

Zurrupitieta, 8 - Pol. Ind. Júndiz • Apartado 264 01015 VITORIA-GASTEIZ / España/Spain Tel. +34 945 290 294 / Fax +34 945 290 055 e-mail: info@cascos.es