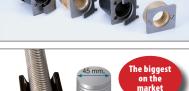

#### Exclusive details

Our locking mechanism, via spindle as opposed to the cog style, allows for far greater choice of positioning for the operator.

The biggest diameter spindle on the market and hight quality nuts

- offer: • Less wear.
- · Longer lasting life.

Maximum reliability, mechanical and electrical.

Chain driver transmission integrated on the solid base