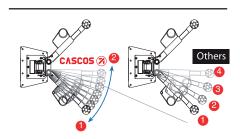

#### **Maximum load APPROVED**

#### In any position!

CASCOS <a> lifts</a>, againts the others from our maine competitors, can lift the maximum load at:

- · Any opening angle..
- Arm extension..
- · Tool trays.
- Rubber protections on post for safe door opening
- Spindle protection