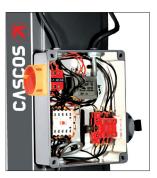

## Exclusive details

Our locking mechanism, via spindle as opposed to the cog style, allows for far greater choice of positioning for the operator.

**High quality** guided steel bearings offer longer durability than nylon guides.

The biggest diameter spindle on the market and hight quality nuts offer:

- Less wear.
- · Longer lasting life.

Maximum reliability, mechanical and electrical.

Chain driver transmission integrated on the solid base