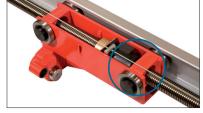

## **Maximum load APPROVED**

#### In any position!

our maine competitors, can lift the maximum load at:

- · Any opening angle..
- Arm extension..
- · Tool trays.
- Rubber protections on post for safe door opening
- Spindle protection