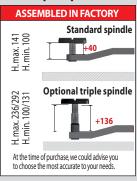

ty**























# 2 POST LIFTS C4

## Exclusive details

Our locking mechanism, via spindle as opposed to the cog style, allows for far greater choice of positioning for the operator.



**High quality** guided steel bearings offer longer durability than nylon guides.





The biggest diameter spindle on the market and hight quality nuts offer:

- Less wear.
- · Longer lasting life.







Maximum reliability, mechanical and electrical.



Chain driver transmission integrated on the solid base

## **Maximum load APPROVED**

#### In any position!





our maine competitors, can lift the maximum load at:

- · Any opening angle..
- Arm extension..
- · Tool trays.
- Rubber protections on post for safe door opening
- Spindle protection



# **Accessories**

#### **Triple spindle**



#### Quick pads kit



**Pads Magnetic holder** 



Magnetic holder for tools



Magnetic air



Integrated power plug (Assembled in factory) Original spare part







www.cascos.es



CASCOS (



#### **CASCOS MAQUINARIA, S.A.**

Zurrupitieta, 8 - Pol. Ind. Júndiz • Apartado 264 01015 VITORIA-GASTEIZ / España/Spain Tel. +34 945 290 294 / Fax +34 945 290 055 e-mail: info@cascos.es