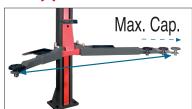

## **Maximum load APPROVED**

#### In any position!

our maine competitors, can lift the maximum load at:

- · Any opening angle..
- Arm extension..
- · Tool trays.
- Rubber protections on post for safe door opening
- Spindle protection