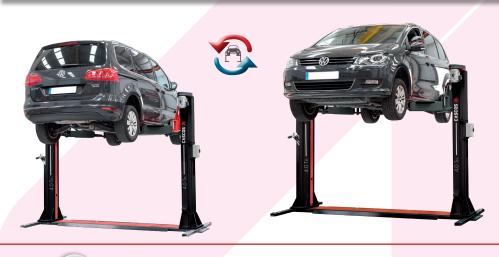

## **Maximum load APPROVED**

#### In any position!

our maine competitors, can lift the maximum load at:

- · Any opening angle..
- Arm extension..
- · Tool trays.
- Rubber protections on post for safe door opening
- Spindle protection