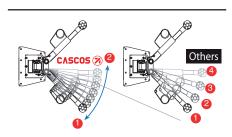

# **Reversibility**

## Exclusive details

Our locking mechanism, via spindle as opposed to the cog style, allows for far greater choice of positioning for the operator.

**High quality** guided steel bearings offer longer durability than nylon guides.