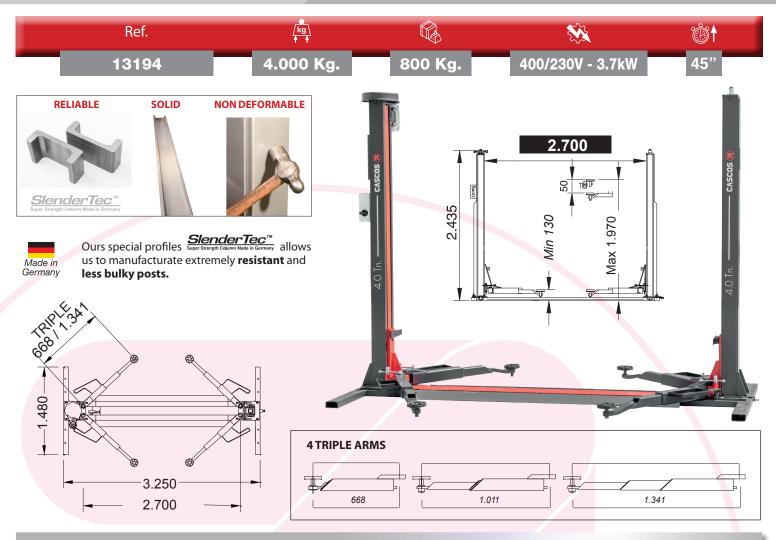

# 2 POST LIFTS C4

## Exclusive details

Our locking mechanism, via spindle as opposed to the cog style, allows for far greater choice of positioning for the operator.

**High quality** guided steel bearings offer longer durability than nylon guides.

The biggest diameter spindle on the market and hight quality nuts offer:

- Less wear.
- · Longer lasting life.

Maximum reliability, mechanical and electrical.

Chain driver transmission integrated on the solid base

#### In any position!

our maine competitors, can lift the maximum load at:

- · Any opening angle..
- Arm extension..
- · Tool trays.
- Rubber protections on post for safe door opening
- Spindle protection

#### **Triple spindle**