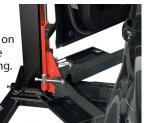

## Exclusive details

Our locking mechanism, via spindle as opposed to the cog style, allows for far greater choice of positioning for the operator.

**High quality** guided steel bearings offer longer durability than nylon guides.

The biggest diameter spindle on the market and hight quality nuts offer:

- Less wear.
- · Longer lasting life.

Maximum reliability, mechanical and electrical.

Chain driver transmission integrated on the solid base