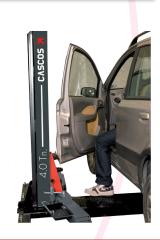

#### In any position!

our maine competitors, can lift the maximum load at:

- · Any opening angle..
- Arm extension..
- · Tool trays.
- Rubber protections on post for safe door opening
- Spindle protection