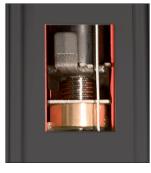

The biggest diameter spindle on the market and hight quality nuts offer:

- Less wear.
- · Longer lasting life.

Maximum reliability, mechanical and electrical.

Chain driver transmission integrated on the solid base