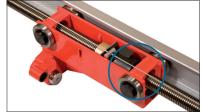

## Exclusive details

Our locking mechanism, via spindle as opposed to the cog style, allows for far greater choice of positioning for the operator.

**High quality** guided steel bearings offer longer durability than nylon guides.

The biggest diameter spindle on the market and hight quality nuts offer:

- Less wear.
- · Longer lasting life.

Maximum reliability, mechanical and electrical.

Chain driver transmission integrated on the solid base