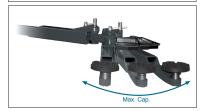

## **Maximum load APPROVED**

#### In any position!

our maine competitors, can lift the maximum load at:

- · Any opening angle..
- Arm extension..
- · Tool trays.
- Rubber protections on post for safe door opening
- Spindle protection